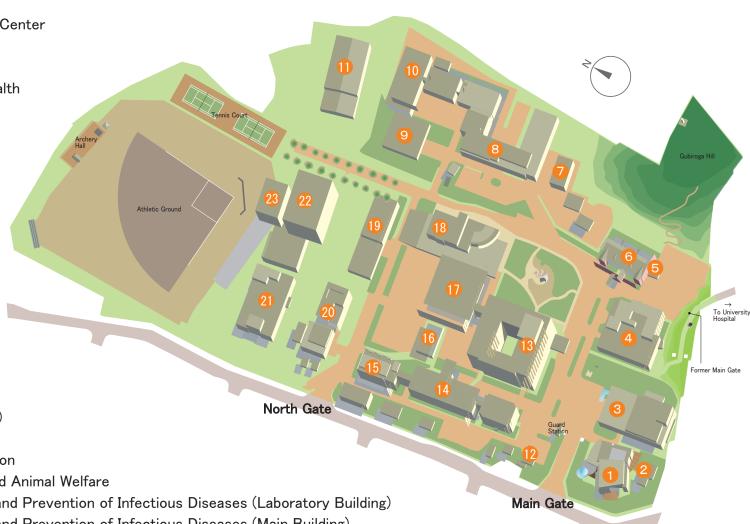

## Sakamoto Campus ①

- Ryojun Auditorium
- **Guest House**
- Commemoraion Hall
- Medical Library
- Sakamoto Campus Acceptance Inspection Center
- Pompe Hall
- Gubiro Learning Center
- School of Tropical Medicine and Global Health
- Nagasaki University Museum of Medicine
- Global Health General Research Building
- Gymnasium
- Residentie Seitokukan
- Basic Medical Science Building
- Atomic Bomb Disease Institute
- Research Center for Advanced Genomics
- Whole Body Counter

- 1st Lecture & Laboratory Building
- Welfare Facilties (Co-op Store & Cafeteria)
- 2nd Lecture & Practice Building
- Center for Radiation Research and Education
- Research Center for Biomedical Models and Animal Welfare
- National Research Center for the Control and Prevention of Infectious Diseases (Laboratory Building)
- National Research Center for the Control and Prevention of Infectious Diseases (Main Building)